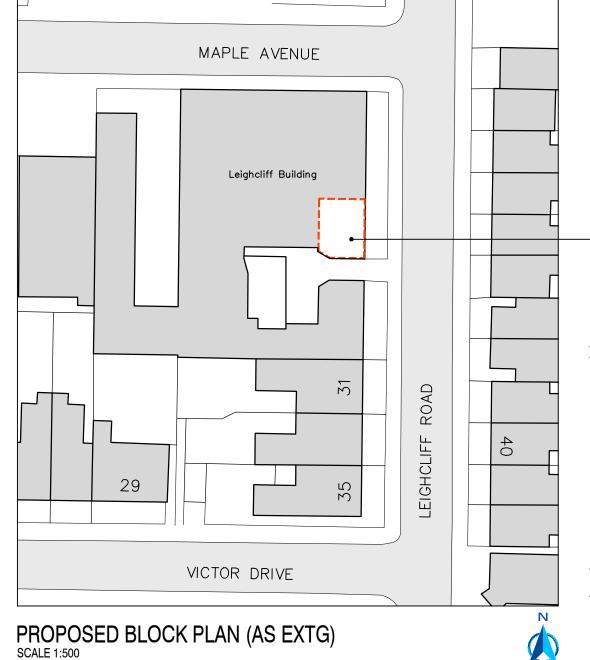

4 SPRINGWATER CLOSE, LEIGH-ON-SEA, ESSEX,

RENEGADE FITNESS AND STRENGTH LTD

PROJECT:

UNIT 2 LEIGHCLIFF BUILDING LEIGHCLIFF ROAD LEIGH-ON-SEA ESSEX SS9 1DJ

DRAWING

EXISTING / PROPOSED BLOCK PLANS

| SCALE:    | 1:500 @ A3 |             | DATE: 29.06.2021 |           |      |
|-----------|------------|-------------|------------------|-----------|------|
| PROJECT N | 21-062     | DRAWING NO: | 202              | REVISION: | 00   |
| DESI      | GN - PLA   | NNINO       | 3 - BUI          | LDING     | REG' |