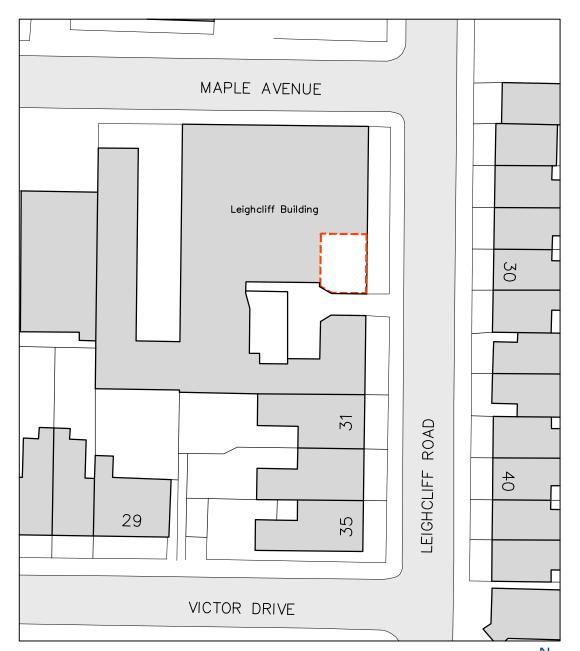

## UNIT 2, LEIGHCLIFF BUILDING.

EXISTING BLOCK PLAN SCALE 1:500

General

rnis drawing is the copyright of more space Architecture Etd, which cannot be copied without prior consent.

The drawing is to be read in conjunction with all other drawings, schedules and specifications, and all other relevant consultants and/or specialists' information relating to the project.